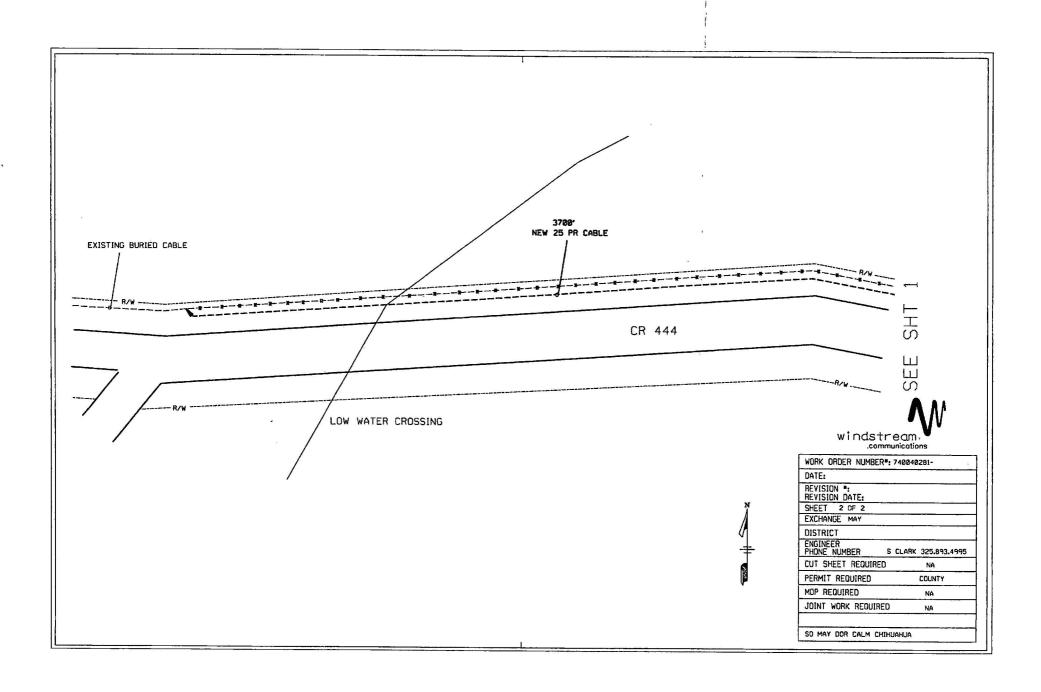

## ATTENTION COUNTY JUDGE: RAY WEST

Formal notice is hereby given that Windstream Communications will construct a communication line within the right-of-way of a County Road in <u>Brown</u> County, TEXAS as follows: Starting at the intersection of CR444 and HWY 183. Replacing 3700ft. of buried copper cable along the north side of CR444. The cable will be placed at a minnum depth of 30".

ATTN: Joel Kelton Prec.#2

Windstream Communications

The location and description of this line and associated appurtenance is more fully shown by 3 copies of the drawings attached to this notice. The line will be constructed and maintained on the County Road right-of-way in accordance with governing laws.