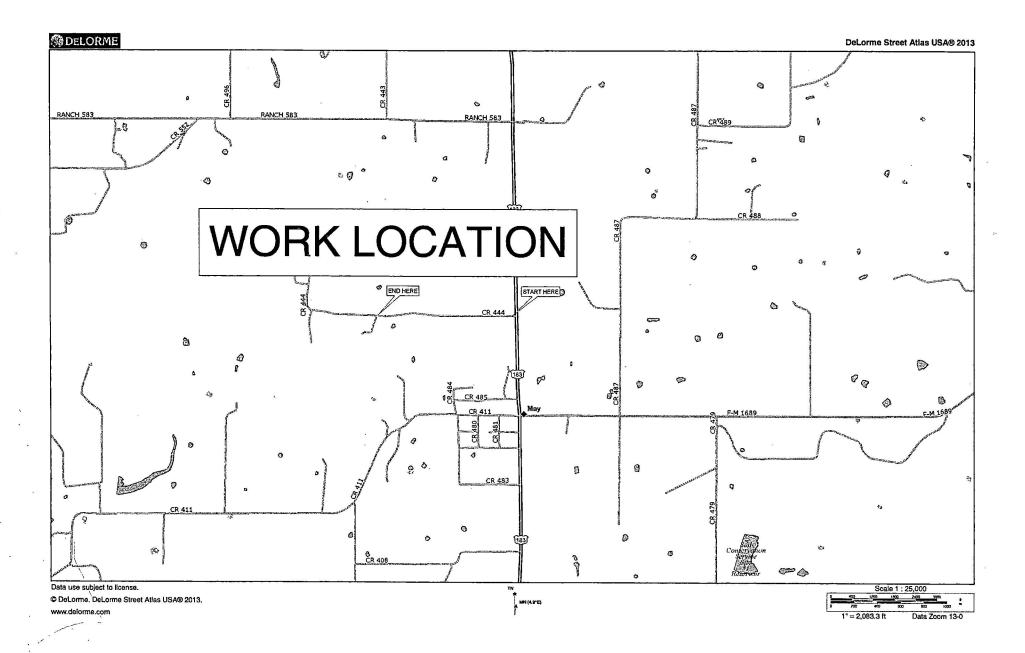

## ATTENTION COUNTY JUDGE: RAY WEST

Formal notice is hereby given that Windstream Communications will construct a communication line within the right-of-way of a County Road in <u>Brown</u> County, TEXAS as follows: Starting at the intersection of CR444 and HWY 183. Replacing 3700ft. of buried copper cable along the north side of CR444. The cable will be placed at a minnum depth of 30".

ATTN: Joel Kelton Prec.#2

Windstream Communications

The location and description of this line and associated appurtenance is more fully shown by 3 copies of the drawings attached to this notice. The line will be constructed and maintained on the County Road right-of-way in accordance with governing laws.