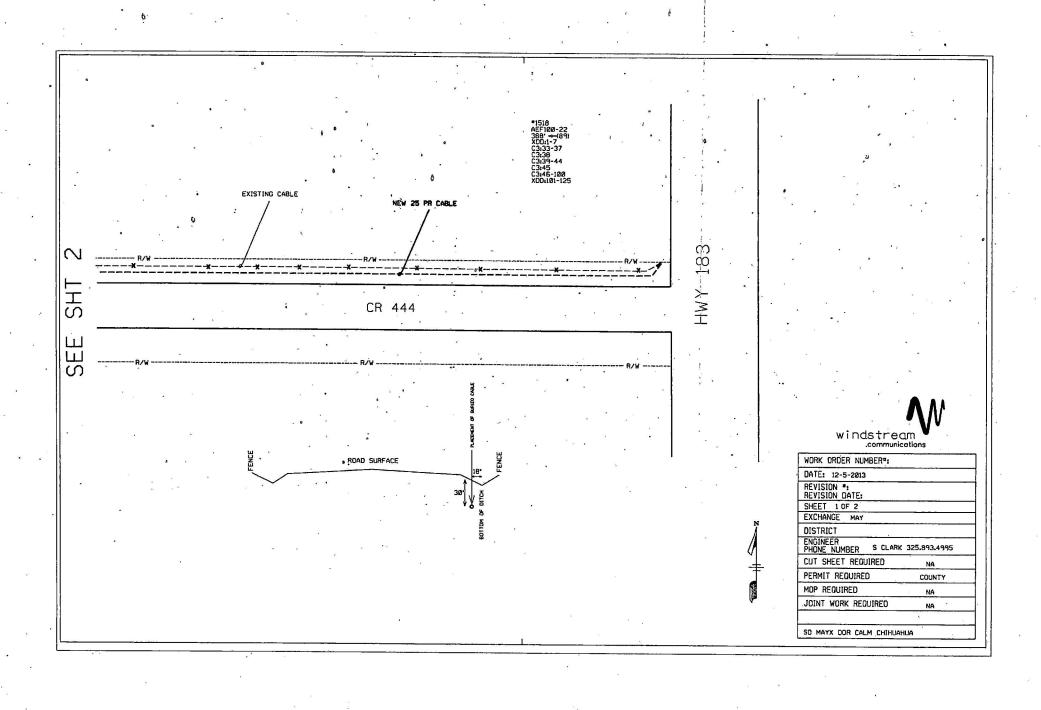

## ATTENTION COUNTY JUDGE: RAY WEST

Formal notice is hereby given that Windstream Communications will construct a communication line within the right-of-way of a County Road in <u>Brown</u> County, TEXAS as follows: Starting at the intersection of CR444 and HWY 183. Replacing 3700ft. of buried copper cable along the north side of CR444. The cable will be placed at a minnum depth of 30".

ATTN: Joel Kelton Prec.#2

Windstream Communications

The location and description of this line and associated appurtenance is more fully shown by 3 copies of the drawings attached to this notice. The line will be constructed and maintained on the County Road right-of-way in accordance with governing laws.